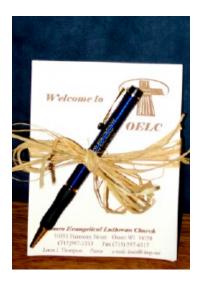

Our Outreach Comm recently worked with our Lutheran Brotherhood (LB) rep and came up with "welcome pads" to give to visitors/new members. The pen has LB name and number on them; the pad has our church name, address, phone & FAX #'s, pastor's name and email. Pads are 5 1/2" x 4 1/4"