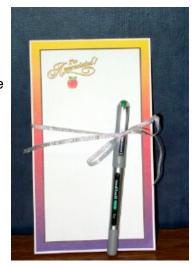

The other pad is an example of one I made up to give to our volunteers. At the top of the pad it says "I'm Appreciated". At Christmas time, I added a small ornament to them. These pads are 7 1/2" x 4 1/4". I think it is so hard to come up with volunteer "thank-you's" that are pratical but this pad/marker was well received.